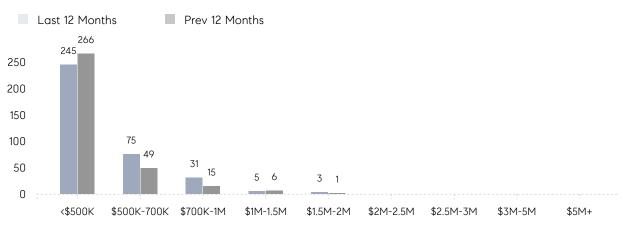

|          |
|                | AVERAGE SOLD PRICE | \$546,667 | \$494,260 | 11%      |
|                | # OF CONTRACTS     | 6         | 11        | -45%     |
|                | NEW LISTINGS       | 16        | 17        | -6%      |
| Condo/Co-op/TH | AVERAGE DOM        | 62        | 51        | 22%      |
|                | % OF ASKING PRICE  | 97%       | 89%       |          |
|                | AVERAGE SOLD PRICE | \$419,538 | \$377,808 | 11%      |
|                | # OF CONTRACTS     | 21        | 9         | 133%     |
|                | NEW LISTINGS       | 30        | 34        | -12%     |
|                |                    |           |           |          |

# Compass New Jersey Monthly Market Insights

# North Bergen

### SEPTEMBER 2022

### Monthly Inventory





### Contracts By Price Range

## Listings By Price Range



COMPASS

 $\sim$   $\sim$   $\sim$   $\sim$   $\sim$ / / / / / / / //// | | | | | / ------

Compass makes no representations or warranties, express or implied, with respect to future market conditions or prices of residential product at the time the subject property or any competitive property is complete and ready for occupancy or with respect to any report, study, finding, recommendation or other information provided by Compass herein. Moreover, no warranty, express or implied, is made or should be assumed regarding the accuracy, adequacy, completeness, legality, reliability, merchantability or fitness for a particular purpose of any information, in part or whole, contained herein. All material is presented with the understand