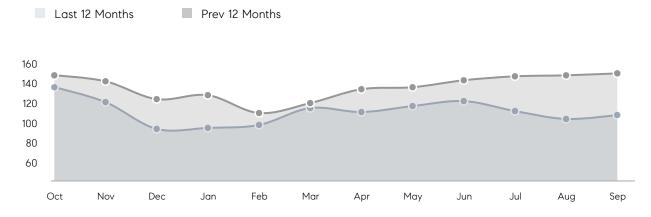

|          |
|                | AVERAGE SOLD PRICE | \$546,667 | \$494,260 | 11%      |
|                | # OF CONTRACTS     | 6         | 11        | -45%     |
|                | NEW LISTINGS       | 16        | 17        | -6%      |
| Condo/Co-op/TH | AVERAGE DOM        | 62        | 51        | 22%      |
|                | % OF ASKING PRICE  | 97%       | 89%       |          |
|                | AVERAGE SOLD PRICE | \$419,538 | \$377,808 | 11%      |
|                | # OF CONTRACTS     | 21        | 9         | 133%     |
|                | NEW LISTINGS       | 30        | 34        | -12%     |
|                |                    |           |           |          |

# Compass New Jersey Monthly Market Insights

# North Bergen

### SEPTEMBER 2022

### Monthly Inventory





### Contracts By Price Range

## Listings By Price Range



COMPASS

 $\sim$   $\sim$   $\sim$   $\sim$   $\sim$ / / / / / / / //// | | | | | / ------

Compass makes no representations or warranties, express or implied, with respect to future market conditions or prices of residential product at the time the subject property or any competitive property is complete and ready for occupancy or with respect to any report, study, finding, recommendation or other information provided by Compass herein. Moreover, no warranty, express or implied, is made or should be assumed regarding the accuracy, adequacy, completeness, legality, reliability, merchantability or fitness for a particular purpose of any information, in part or whole, contained herein. All material is presented with the understa